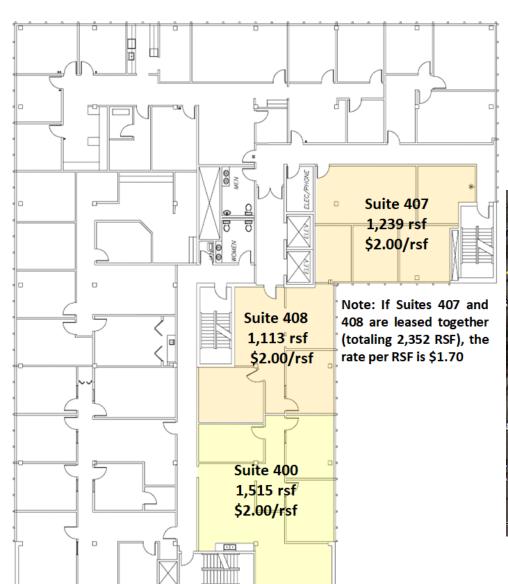

310 K Street, 4th Floor Suite sizes from 1,113 to 3,867rsf \$1.70-2.00/rsf Located in downtown Anchorage, adjacent to Courthouses

W 7th Ave

- Stunning views of Cook Inlet, Chugach Mountains and the City
- Class A office with garage parking available, exercise center & more
- Close to restaurants, athletic clubs, Coastal Trail and additional parking
- Fully serviced

310 K Street 4th floor