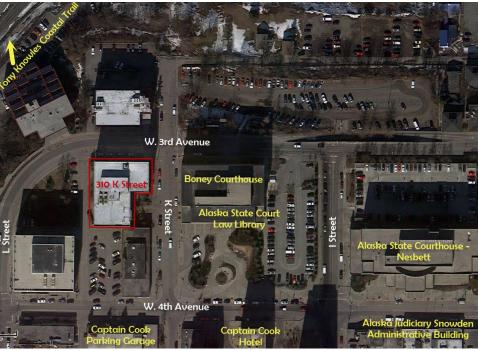

310 K Street, 4th Floor Suite sizes from 1,113 to 3,867rsf \$1.70-2.00/rsf Located in downtown Anchorage, adjacent to Courthouses

W 7th Ave

- Stunning views of Cook Inlet, Chugach Mountains and the City
- Class A office with garage parking available, exercise center & more
- Close to restaurants, athletic clubs, Coastal Trail and additional parking
- Fully serviced