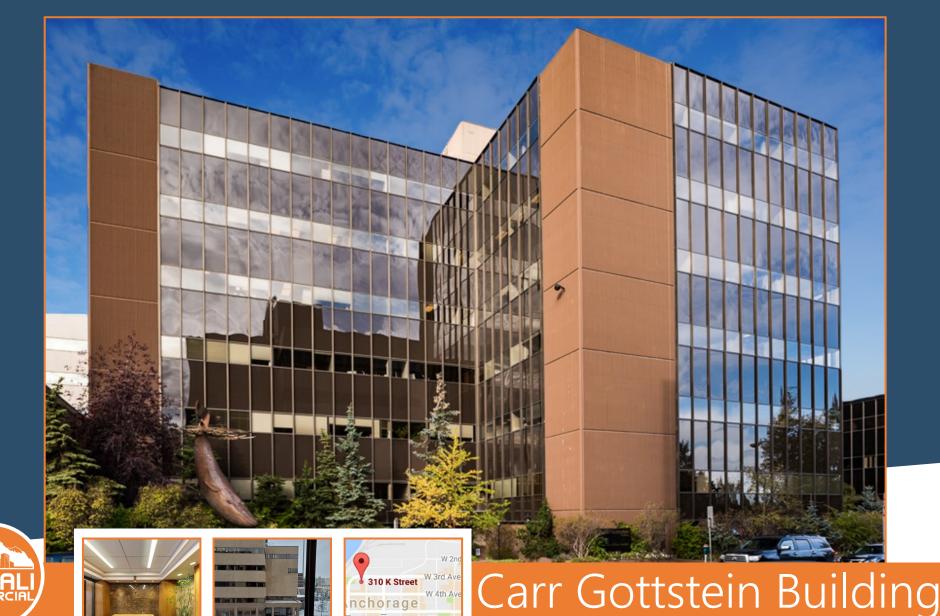

310 K Street, 4th Floor Suite sizes from 1,113 to 3,867rsf \$1.70-2.00/rsf Located in downtown Anchorage, adjacent to Courthouses

W 7th Ave

- Stunning views of Cook Inlet, Chugach Mountains and the City
- Class A office with garage parking available, exercise center & more
- Close to restaurants, athletic clubs, Coastal Trail and additional parking
- Fully serviced