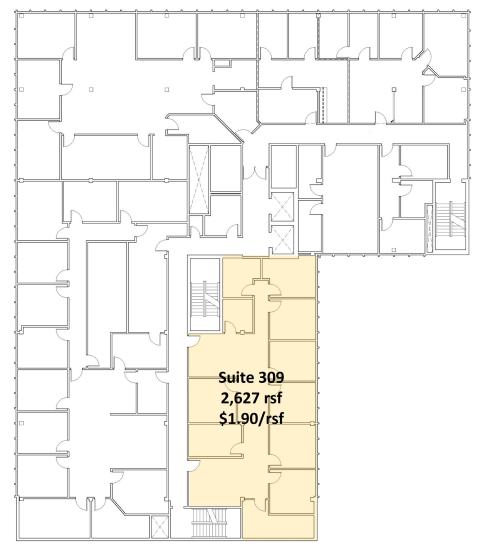

views of Cook Inlet, Chugach Mountains and the City
- Class A office with garage parking available, exercise center & more
- Close to restaurants, athletic clubs, Coastal Trail and additional parking
- Fully serviced

## Contact

Cycelia A. Gumennik

907-564-2496

Cycelia@DenaliCommercial.com

DenaliCommercial.com



NO WARRANTY OR REPRESENTATION, EXPRESS OR IMPLIED, IS MADE AS TO THE ACCURACY OF THE INFORMATION CONTAINED HEREIN, AND THE SAME IS SUB-MITTED SUBJECT TO ERRORS, OMISSIONS, CHANGE OF PRICE, RENTAL OR OTHER CONDITIONS, PRIOR SALE, LEASE OR FINANCING, OR WITHDRAWAL WITHOUT NOTICE, AND OF ANY SPECIAL LISTING CONDITIONS IMPOSED BY OUR PRINCIPALS NO WARRANTIES OR REPRESENTATIONS ARE MADE AS TO THE CONDITION OF THE PROPERTY OR ANY HAZARDS CONTAINED THEREIN ARE ANY TO BE IMPLIED.





310 K Street 3rd Floor









## 310 K Street 4th Floor

Suites 400, 407 and 408 can be combined for a max contiguous 3,867 rsf



Exercise Room for Exclusive Tenant Use



4th Floor Office View



Yoga Room for Exclusive Tenant Use