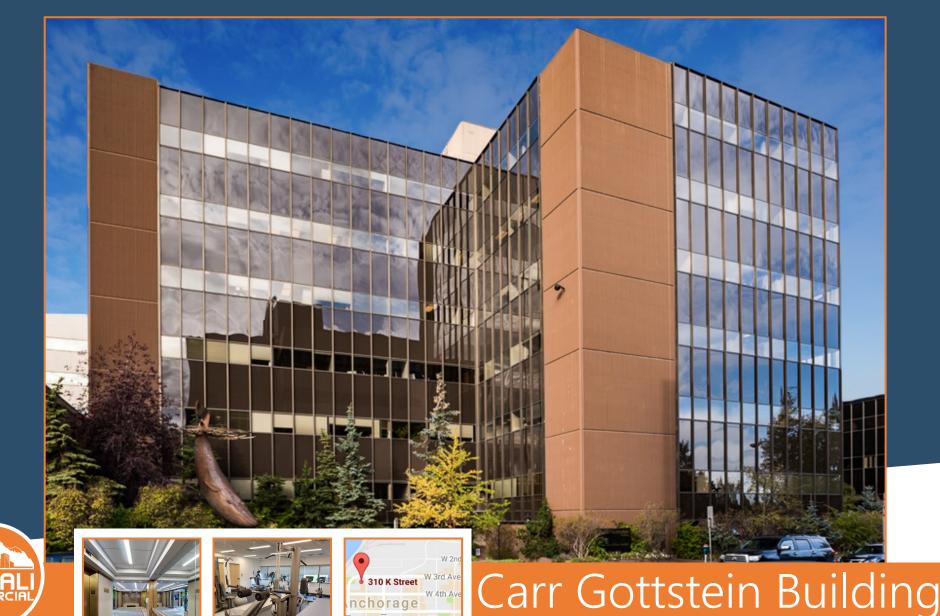

310 K Street, Anchorage, AK Suite sizes from 1,113 - 3,867 rsf Lease rates starting at \$1.70/rsf Located in downtown Anchorage, adjacent to Courthouses

W 7th Ave

- Stunning views of Cook Inlet, Chugach Mountains and the City
- Class A office with garage parking available, exercise center & more
- Close to restaurants, athletic clubs, Coastal Trail and additional parking
- Fully serviced