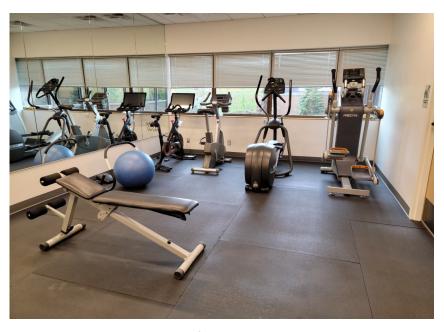

## 310 K Street 4th Floor

Suites 400, 407 and 408 can be combined for a max contiguous 3,867 rsf

Exercise Room for Exclusive Tenant Use

4th Floor Office View

Yoga Room for Exclusive Tenant Use