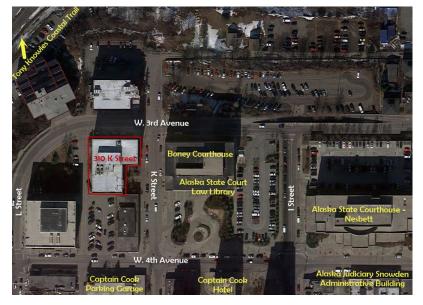

310 K Street, Anchorage, AK Suite sizes from 1,113 - 3,867 rsf Lease rates starting at \$1.70/rsf Located in downtown Anchorage, adjacent to Courthouses

W 7th Ave

- Stunning views of Cook Inlet, Chugach Mountains and the City
- Class A office with garage parking available, exercise center & more
- Close to restaurants, athletic clubs, Coastal Trail and additional parking
- Fully serviced