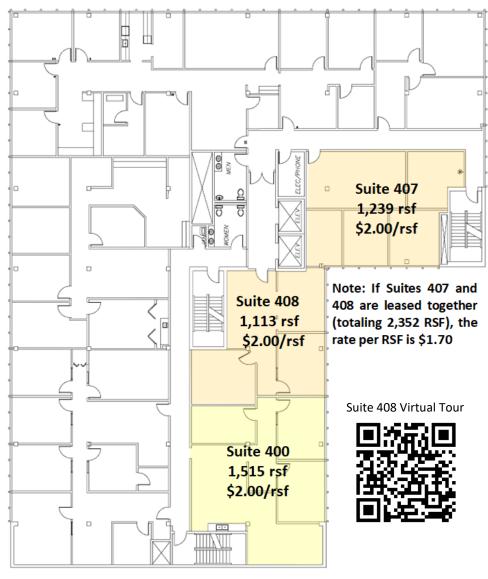

## 310 K Street 4th Floor

Suites 400, 407 and 408 can be combined for a max contiguous 3,867 rsf

Exercise Room for Exclusive Tenant Use

4th Floor Office View

Yoga Room for Exclusive Tenant Use