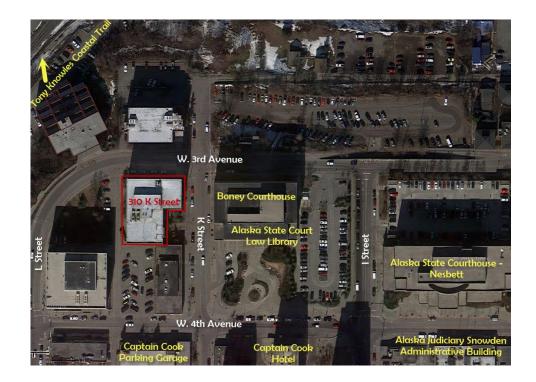

310 K Street, 7th Floor Penthouse suites from 5,117 - 13,501 rsf Lease rates starting at \$2.30/rsf

W 2nd 310 K Street W 3rd Ave W 4th Ave W 6th Ave  $\frac{2}{2}$ W 7th Ave

Fully serviced

Located in downtown Anchorage, adjacent to Courthouses

Stunning views of Cook Inlet, Chugach Mountains and the City

Class A office with garage parking available, exercise center & more

Close to restaurants, athletic clubs, Coastal Trail and additional parking