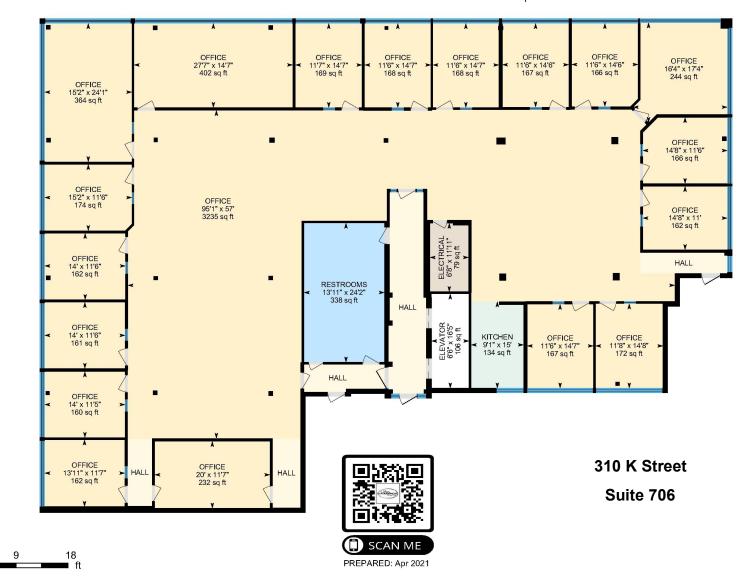

310 K Street, 7th Floor Penthouse suites from 5,117 - 13,501 rsf Lease rates starting at \$2.30/rsf

W 2nd 310 K Street W 3rd Ave W 4th Ave W 6th Ave  $\frac{2}{2}$ W 7th Ave

Fully serviced