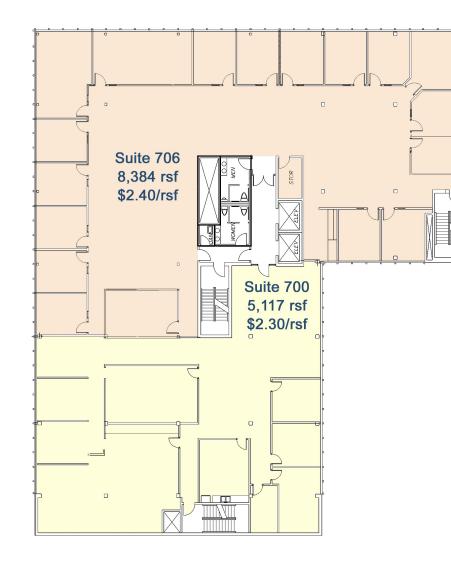

310 K Street, 7th Floor Penthouse suites from 5,117 - 13,501 rsf Lease rates starting at \$2.30/rsf

W 2nd 310 K Street W 3rd Ave W 4th Ave W 6th Ave  $\frac{2}{2}$ W 7th Ave

Fully serviced