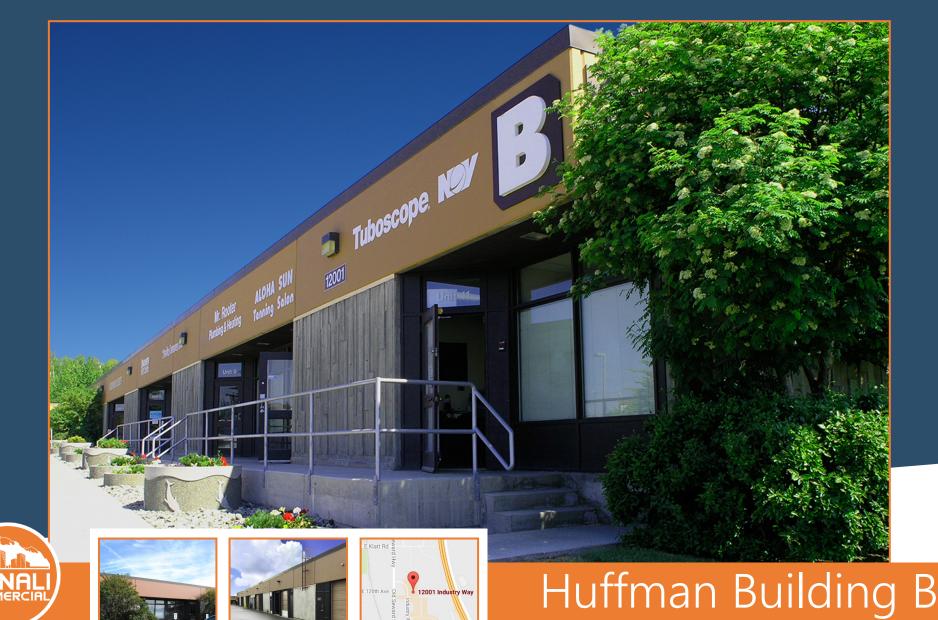

12001 Industry Way, Anchorage, AK Units 2 & 3 - 2,900 square feet Office, warehouse and retail use

- Huffman Business Park
- Professionally managed industrial complex
- Easy access to New and Old Seward Highways
- \$1.20/sf, tenant pays utilities

## Huffman Business Park Building B