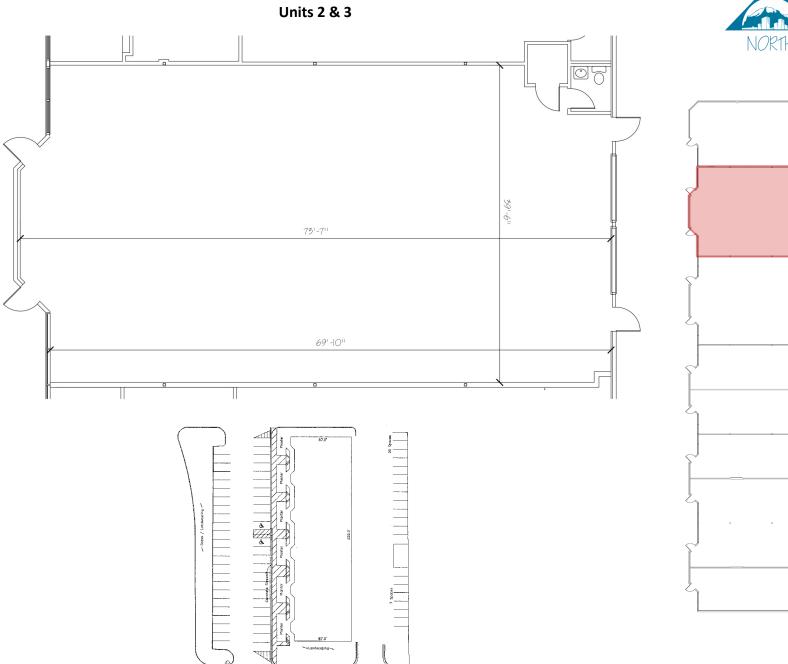

12001 Industry Way, Anchorage, AK Units 2 & 3 - 2,900 square feet Office, warehouse and retail use

- Huffman Business Park
- Professionally managed industrial complex
- Easy access to New and Old Seward Highways
- \$1.20/sf, tenant pays utilities