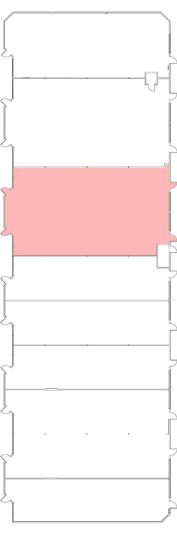

12001 Industry Way, Anchorage, AK Units 4 & 5 - 2,890 square feet Office, warehouse and retail use

- Two 10' (h) x 8' (w) overhead doors
- Huffman Business Park
- Professionally managed industrial complex
- Easy access to New and Old Seward Highways
- \$1.15/sf, tenant pays utilities

## Huffman Business Park Building B

Units 4 & 5