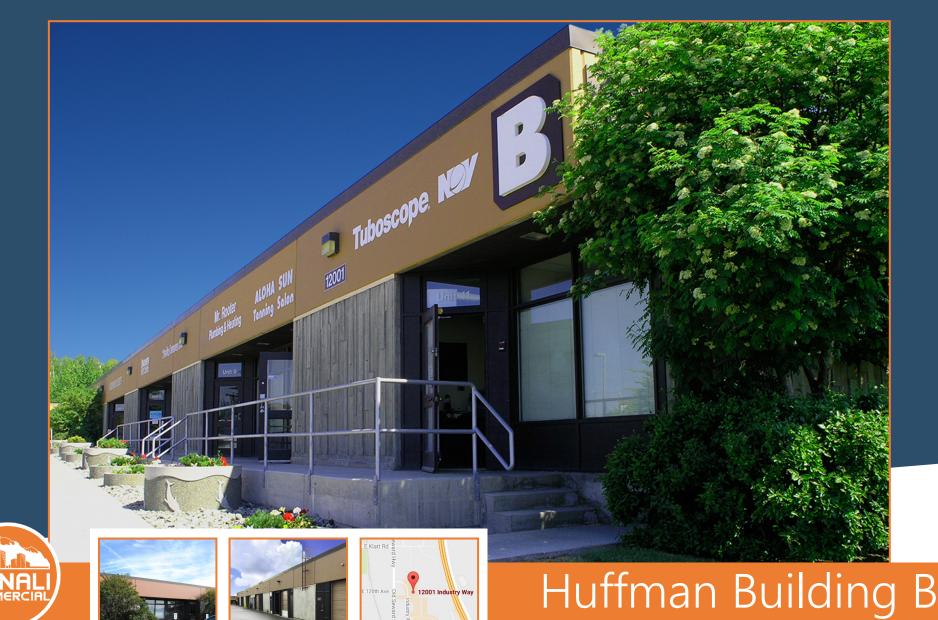

12001 Industry Way, Anchorage, AK Units 4 & 5 - 2,890 square feet Office, warehouse and retail use

- Two 10' (h) x 8' (w) overhead doors
- Huffman Business Park
- Professionally managed industrial complex
- Easy access to New and Old Seward Highways
- \$1.15/sf, tenant pays utilities

## Huffman Business Park Building B

Units 4 & 5