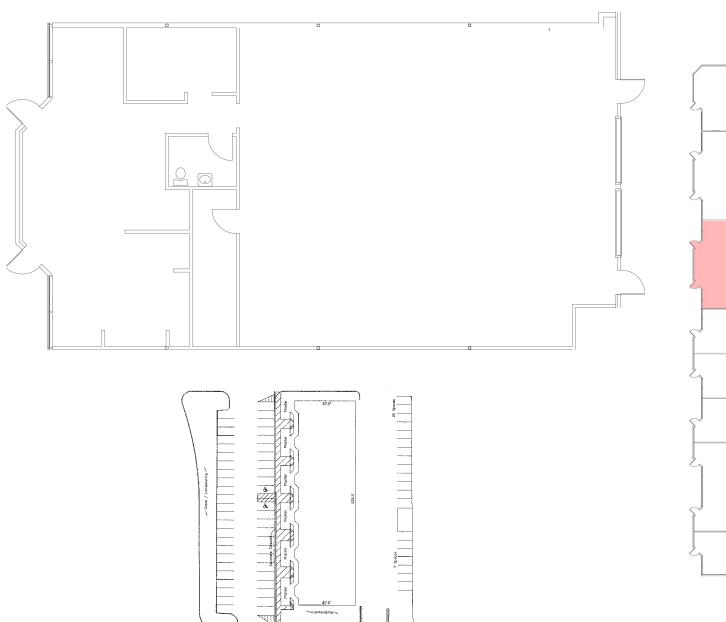

12001 Industry Way, Anchorage, AK Units 4 & 5 - 2,890 square feet Office, warehouse and retail use

- Two 10' (h) x 8' (w) overhead doors
- Huffman Business Park
- Professionally managed industrial complex
- Easy access to New and Old Seward Highways
- \$1.15/sf, tenant pays utilities

## Huffman Business Park Building B

Units 4 & 5