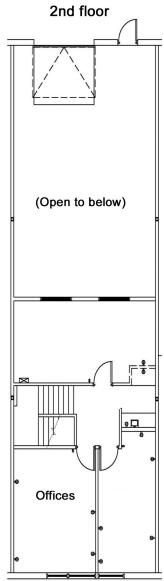

12100 Industry Way, Anchorage, AK Unit 9 - 2,590 sf 2 Floors Office w/ Warehouse

- One 10' (h) x 9.5' (w) overhead door
- Huffman Business Park
- Professionally managed industrial complex
- Easy access to New and Old Seward Highways
- \$1.15/sf/mo

## Huffman Business Park Building P

Unit P-9 - 2,590 sf