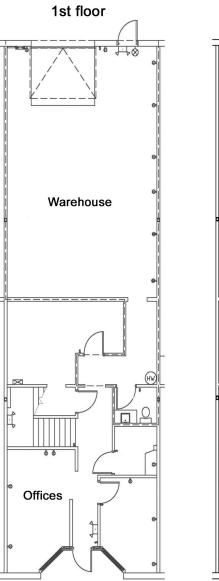

12100 Industry Way, Anchorage, AK Unit 9 - 2,590 sf 2 Floors Office w/ Warehouse

- One 10' (h) x 9.5' (w) overhead door
- Huffman Business Park
- Professionally managed industrial complex
- Easy access to New and Old Seward Highways
- \$1.15/sf/mo

## Huffman Business Park Building P

Unit P-9 - 2,590 sf