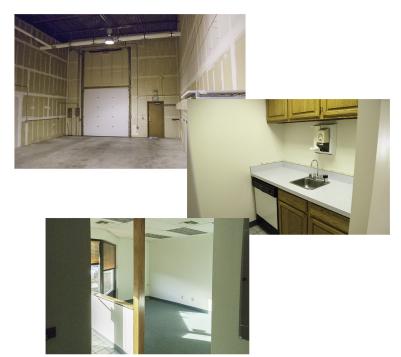

12100 Industry Way, Anchorage, AK Unit 9 - 2,590 sf 2 Floors Office w/ Warehouse

- One 10' (h) x 9.5' (w) overhead door
- Huffman Business Park
- Professionally managed industrial complex
- Easy access to New and Old Seward Highways
- \$1.15/sf/mo

## Huffman Business Park Building P

Unit P-9 - 2,590 sf