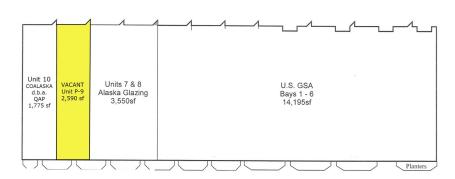

12100 Industry Way, Anchorage, AK Unit 9 - 2,590 sf 2 Floors Office w/ Warehouse

- One 10' (h) x 9.5' (w) overhead door
- Huffman Business Park
- Professionally managed industrial complex
- Easy access to New and Old Seward Highways
- \$1.15/sf/mo

## Huffman Business Park Building P

Unit P-9 - 2,590 sf