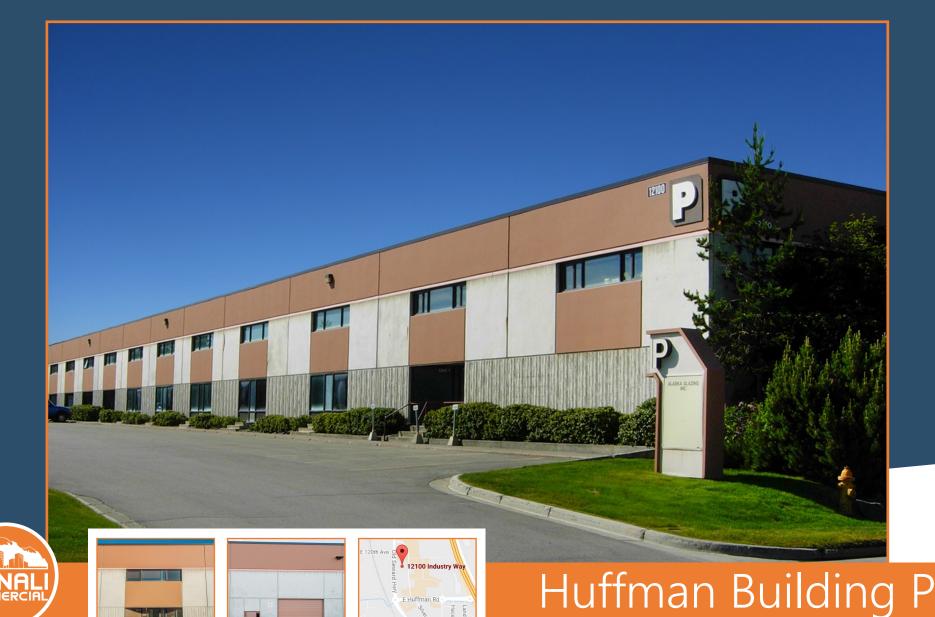

12100 Industry Way, Anchorage, AK Unit 9 - 2,590 sf 2 Floors Office w/ Warehouse

- One 10' (h) x 9.5' (w) overhead door
- Huffman Business Park
- Professionally managed industrial complex
- Easy access to New and Old Seward Highways
- \$1.15/sf/mo

## Huffman Business Park Building P

Unit P-9 - 2,590 sf