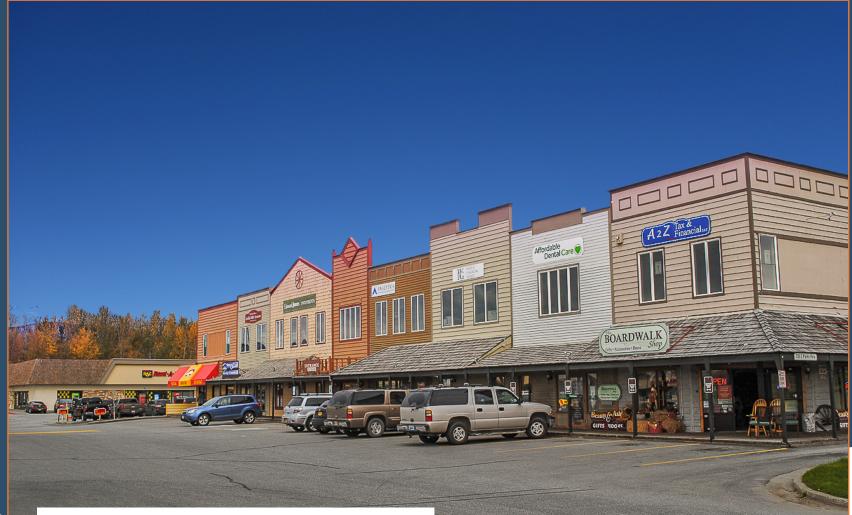

## 701 E. Parks Hwy., Wasilla AK Suite 201 - 715 square feet Office Space

Affordable office space for lease

Wasilla E Railro<sub>ad Au</sub>

Excellent exposure off the Parks Highway with abundant parking

Lakesho

- In the heart of Wasilla, adjacent to the Carrs/Safeway Wasilla Shopping Center
- Fully furnished office suite
- \$1.40 per square foot per month, landlord pays utilities

### Land Company Building 701 E. Parks Highway Wasilla, AK