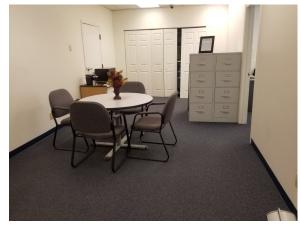

## 701 E. Parks Hwy., Wasilla AK Suite 201 - 715 square feet Office Space

Affordable office space for lease

Wasilla E Railro<sub>ad Au</sub>

Excellent exposure off the Parks Highway with abundant parking

Lakesho

- In the heart of Wasilla, adjacent to the Carrs/Safeway Wasilla Shopping Center
- Fully furnished office suite
- \$1.40 per square foot per month, landlord pays utilities