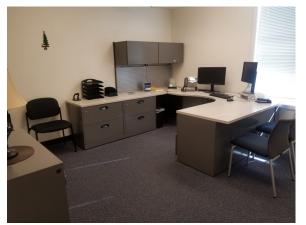

## 701 E. Parks Hwy., Wasilla AK Suite 201 - 715 square feet Office Space

Affordable office space for lease

Wasilla E Railro<sub>ad Au</sub>

Excellent exposure off the Parks Highway with abundant parking

Lakesho

- In the heart of Wasilla, adjacent to the Carrs/Safeway Wasilla Shopping Center
- Fully furnished office suite
- \$1.40 per square foot per month, landlord pays utilities