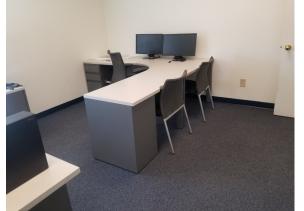

## 701 E. Parks Hwy., Wasilla AK Suite 201 - 715 square feet Office Space

Affordable office space for lease

Wasilla E Railro<sub>ad Au</sub>

Excellent exposure off the Parks Highway with abundant parking

Lakesho

- In the heart of Wasilla, adjacent to the Carrs/Safeway Wasilla Shopping Center
- Fully furnished office suite
- \$1.40 per square foot per month, landlord pays utilities