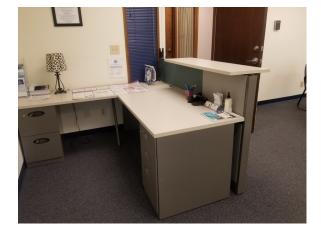

## 701 E. Parks Hwy., Wasilla AK Suite 201 - 715 square feet Office Space

Affordable office space for lease

Wasilla E Railro<sub>ad Au</sub>

Excellent exposure off the Parks Highway with abundant parking

Lakesho

- In the heart of Wasilla, adjacent to the Carrs/Safeway Wasilla Shopping Center
- Fully furnished office suite
- \$1.40 per square foot per month, landlord pays utilities