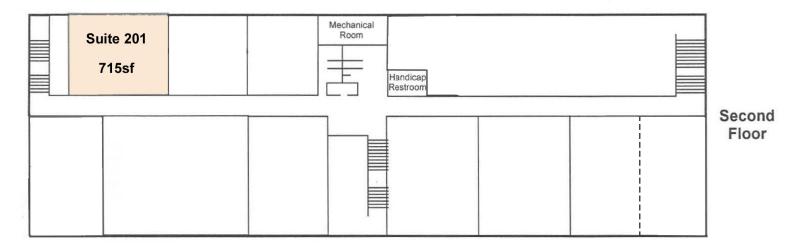

## 701 E. Parks Hwy., Wasilla AK Suite 201 - 715 square feet Office Space

Affordable office space for lease

Wasilla E Railro<sub>ad Au</sub>

Excellent exposure off the Parks Highway with abundant parking