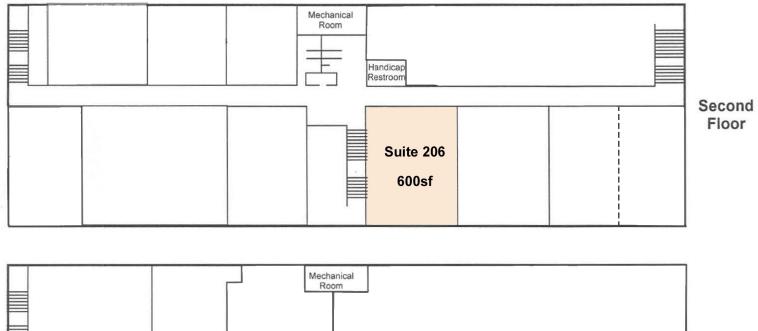

701 E. Parks Hwy., Wasilla AK Suite 206 - 600 square feet Office space A CAR COORD

## Affordable office space for lease

• Excellent exposure off the Parks Highway

ELakesho

• Abundant parking

Wasilla

- In the heart of Wasilla
- \$1.35 per square foot per month, landlord pays utilities

## Land Company Building 701 E. Parks Highway Wasilla, AK