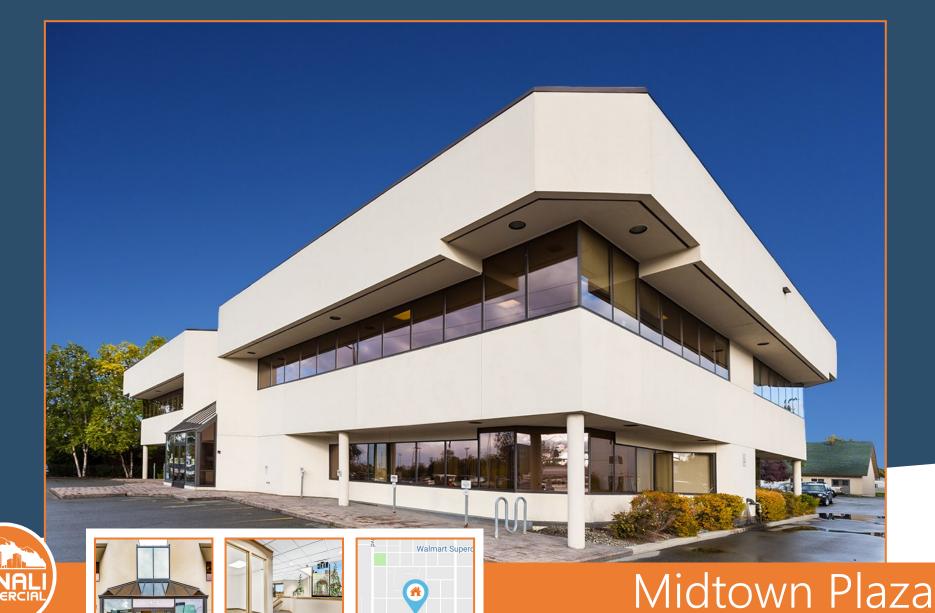

471 W. 36th Avenue, Anchorage, AK Suite 200 - 2,022 square feet Office Space • Free on-site parking

W 36th Ave

- Full service amenities
- Convenient midtown location
- ADA accessible with elevator to 2nd floor
- \$1.95/sf, fully serviced

## **Midtown Plaza**