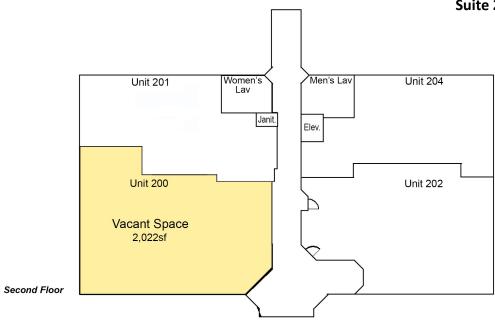

471 W. 36th Avenue, Anchorage, AK Suite 200 - 2,022 square feet Office Space • Free on-site parking

W 36th Ave

- Full service amenities
- Convenient midtown location
- ADA accessible with elevator to 2nd floor
- \$1.95/sf, fully serviced

## Suite 200