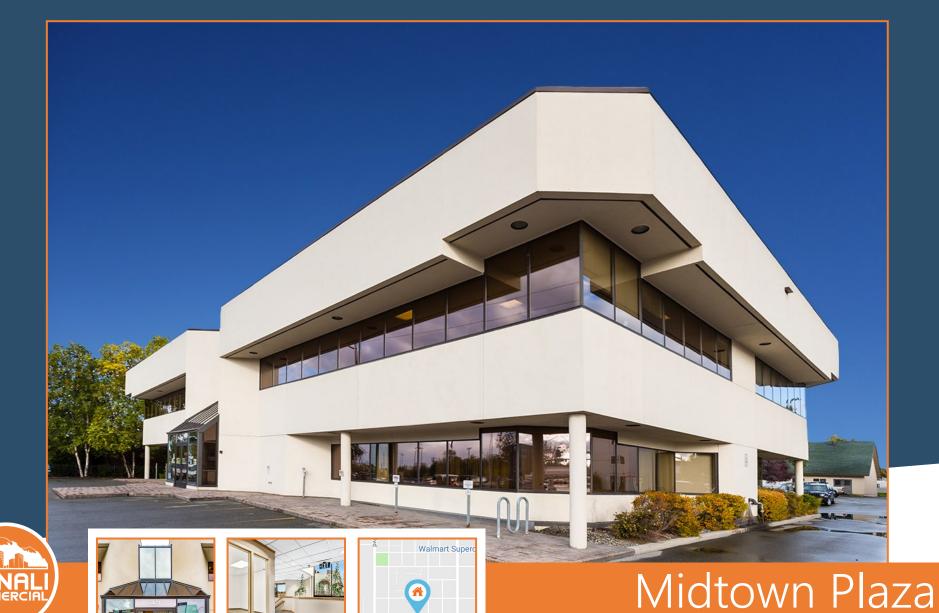

471 W. 36th Avenue, Anchorage, AK Suite 201 - 1,788 square feet Office Space • Free on-site parking

W 36th Ave

- Full service amenities
- Convenient midtown location
- ADA accessible with elevator to 2nd floor
- \$1.95/sf, fully serviced